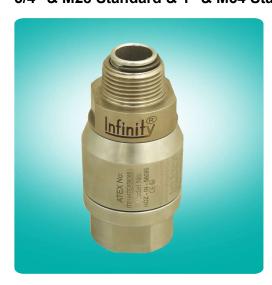

# Safety Breakway Coupling Nozzle Break Re-usable

## 3/4" & M28 Standard & 1" & M34 Standard

### **FEATURES:**

Infinity Safety Breakaway Cupling Nozzle Break Re-useable allows for immediate return to service after a drive away with no repair kit required.

This is made possible by a unique reconnectable design. The single poppets seal both hoses upon separation.