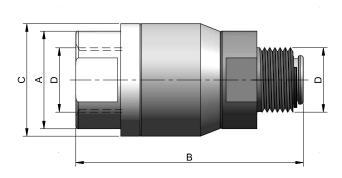

| Model No     | Port Size<br>(Inch) | Туре                             | Α  | В  | С  | D<br>(Inch / mm) | Weight    | Max. Separation Pull Force |
|--------------|---------------------|----------------------------------|----|----|----|------------------|-----------|----------------------------|
| NOZ-IN 56095 | 3/4" NPT            | Safety Breakaway Coupling Nozzle | 38 | 89 | 44 | 3/4"             | 0.335 lbs | 350 LBS                    |
| NOZ-IN 56015 | M28                 | Safety Breakaway Coupling Nozzle | 38 | 89 | 44 | M28              | 0.340 lbs | 350 LBS                    |
| NOZ-IN 56085 | 1" BSP              | Safety Breakaway Coupling Nozzle | 44 | 89 | 44 | 1"               | 0.330 lbs | 350 LBS                    |
| NOZ-IN 56105 | M34                 | Safety Breakaway Coupling Nozzle | 44 | 89 | 44 | M34              | 0.350 lbs | 350 LBS                    |