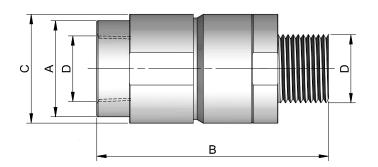

| Model No      | Port Size<br>(Inch) | Туре                           | Α  | в  | С  | D<br>(Inch / mm) | Weight    | Max. Separation<br>Pull Force |
|---------------|---------------------|--------------------------------|----|----|----|------------------|-----------|-------------------------------|
| PUMP-IN 56135 | 3/4" NPT            | Safety Breakaway Coupling Pump | 38 | 99 | 43 | 3/4"             | 0.335 lbs | 350 LBS                       |
| PUMP-IN 56155 | M28                 | Safety Breakaway Coupling Pump | 38 | 78 | 43 | M28              | 0.340 lbs | 350 LBS                       |
| PUMP-IN 56125 | 1" BSP              | Safety Breakaway Coupling Pump | 38 | 99 | 43 | 1"               | 0.330 lbs | 350 LBS                       |
| PUMP-IN 56145 | M34                 | Safety Breakaway Coupling Pump | 38 | 78 | 43 | M34              | 0.350 lbs | 350 LBS                       |