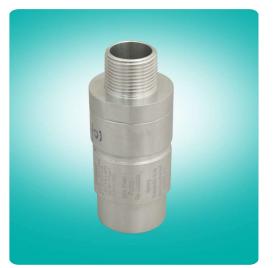

## Safety Breakway Coupling Pump Break Re-usable

### FEATURES :

**Infinity** Safety Breakaway Cupling Pump Break Re-useable allows for immediate return to service after a drive away with no repair kit required.

This is made possible by a unique reconnectable design. The double poppets seal both hoses upon separation.