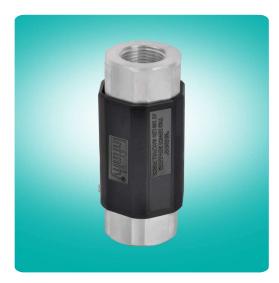

## Break aways - 3/4"Standard

Model No.: IN 4650 B - Non Reconnectable Break away &

Model No.: IN 4650 C - Reconnectable Break away

## **FEATURES:**

**Infinity** IN 4650 B Non Reconnectable Break away has economical design with 1" connection for standard hose application. The double poppets seal both hoses upon separation.

**Infinity** IN4650 C Reconnectable Break away allows for immediate return to service after a drive away with no repair kit required. This is made possible by a unique reconnectable design. The double poppets seal both hoses upon separation.