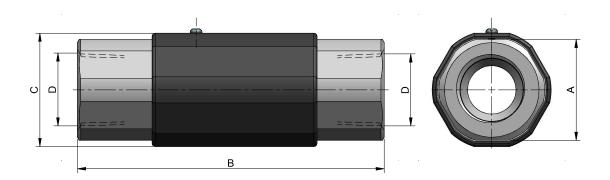

## Dimensions are in mm

| Model No  | Port Size (Inch) | Туре              | Α    | В     | С    | D<br>(Inch) | Weight  | Max. Separation<br>Pull Force |
|-----------|------------------|-------------------|------|-------|------|-------------|---------|-------------------------------|
| IN 4650 B | 3/4" NPT / BSP   | Non Reconnectable | 31.8 | 106.3 | 36.5 | 3/4"        | 0.4 lbs | 350 LBS                       |
| IN 4650 C | 3/4" NPT / BSP   | Reconnectable     | 41.5 | 108.9 | 47   | 3/4"        | 0.8 lbs | 350 LBS                       |